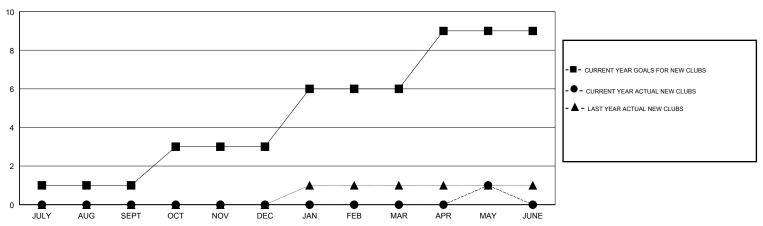

### GOALS AND ACTUAL NEW CLUBS CUMULATIVE

## **LOCATION PHILIPPINES**

**GMT CA** 

|               | Club          | s         |               | Members               |                           |                         |                                              |
|---------------|---------------|-----------|---------------|-----------------------|---------------------------|-------------------------|----------------------------------------------|
|               | RESULTS FOR   | 2017-2018 |               | RESULTS FOR 2017-2018 |                           |                         |                                              |
| QUARTER       | NEW CLUB GOAL | NEW CLUBS | DROPPED CLUBS | QUARTER               | MEMBER GROWTH NET<br>GOAL | MEMBER GROWTH<br>ACTUAL | DROPPED MEMBERS ACTUAL (including transfers) |
| JULY/AUG/SEPT | 1             | 0         | 1             | JULY/AUG/SEPT         | 37                        | 84                      | 40                                           |
| OCT/NOV/DEC   | 2             | 0         | 1             | OCT/NOV/DEC           | 57                        | 69                      | 68                                           |
| JAN/FEB/MAR   | 3             | 0         | 0             | JAN/FEB/MAR           | 78                        | 62                      | 22                                           |
| APR/MAY/JUNE  | 3             | 1         | 1             | APR/MAY/JUNE          | 78                        | 44                      | 33                                           |