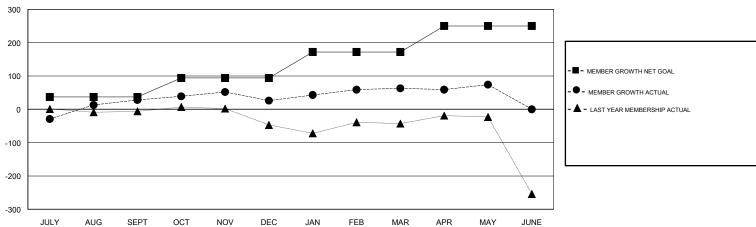

## GOALS AND ACTUAL MEMBERS CUMULATIVE

| DROPPED CLUBS: 2  DROPPED MEMBERS |     | 26 CLUBS OF 38 ADDED 1 OR MORE NEW MEMBERS | GENDER DISTRIBUTION  MALE 601 (47.29%)  FEMALE 670 (52.71%)  Women Percentage Fiscal Year Goal: 50% |     |
|-----------------------------------|-----|--------------------------------------------|-----------------------------------------------------------------------------------------------------|-----|
| DECEASED                          | 2   | CLICK HERE FOR CUMULATIVE                  | TOTAL FAMILY UNIT MEMBERS                                                                           | 353 |
| CLUB CANCELLED                    | 61  | MEMBERSHIP DATA                            |                                                                                                     | 200 |
| OTHER                             | 100 |                                            | FAMILY MEMBERS PAYING HALF DUES                                                                     | 208 |
| TOTAL                             | 163 |                                            |                                                                                                     |     |

## **LOCATION PHILIPPINES**

**GMT CA** 

|               | Club          | s         |               | Members               |                           |                         |                                              |
|---------------|---------------|-----------|---------------|-----------------------|---------------------------|-------------------------|----------------------------------------------|
|               | RESULTS FOR   | 2017-2018 |               | RESULTS FOR 2017-2018 |                           |                         |                                              |
| QUARTER       | NEW CLUB GOAL | NEW CLUBS | DROPPED CLUBS | QUARTER               | MEMBER GROWTH NET<br>GOAL | MEMBER GROWTH<br>ACTUAL | DROPPED MEMBERS ACTUAL (including transfers) |
| JULY/AUG/SEPT | 1             | 0         | 1             | JULY/AUG/SEPT         | 37                        | 84                      | 40                                           |
| OCT/NOV/DEC   | 2             | 0         | 1             | OCT/NOV/DEC           | 57                        | 69                      | 68                                           |
| JAN/FEB/MAR   | 3             | 0         | 0             | JAN/FEB/MAR           | 78                        | 62                      | 22                                           |
| APR/MAY/JUNE  | 3             | 1         | 1             | APR/MAY/JUNE          | 78                        | 44                      | 33                                           |